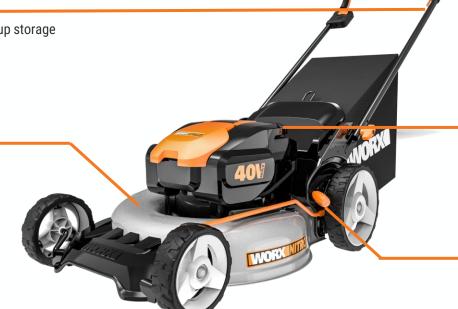

# STAND-UP STORAGE

Fully-collapsible handle for compact, stand-up storage

### **DURABLE STEEL DECK**

For ultimate durability and performance

#### CHARGE-LEVEL INDICATOR

For quick reference to remaining runtime

### SINGLE-LEVER HEIGHT ADJUSTMENT

For easy 7-position cutting height-adjustment